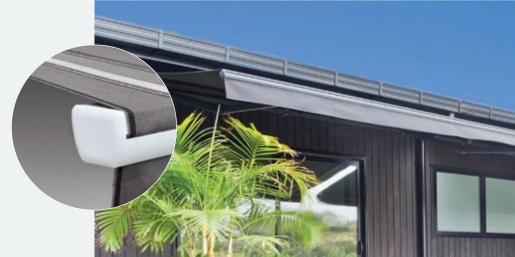

# HORIZON

Engineered using European technology with high quality aluminium, stainless steel componentry and built tough with an attractive warranty.

A valance adds a point of interest while an Aluminium hood can be added for a streamlined and protected finish.