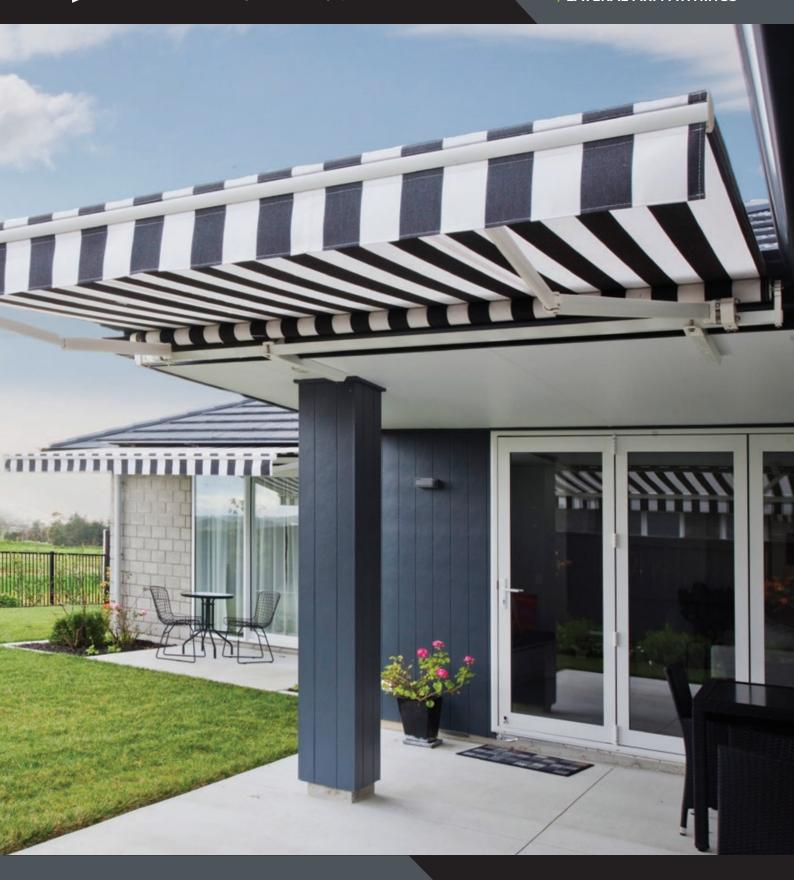

### LATERAL ARM AWNINGS

Folding arm awnings are perfect for overhead sun protection, minimising harmful UV rays and maximising heat reduction.

## MAXIMUM SUN PROTECTION, STRENGTH AND DURABILITY