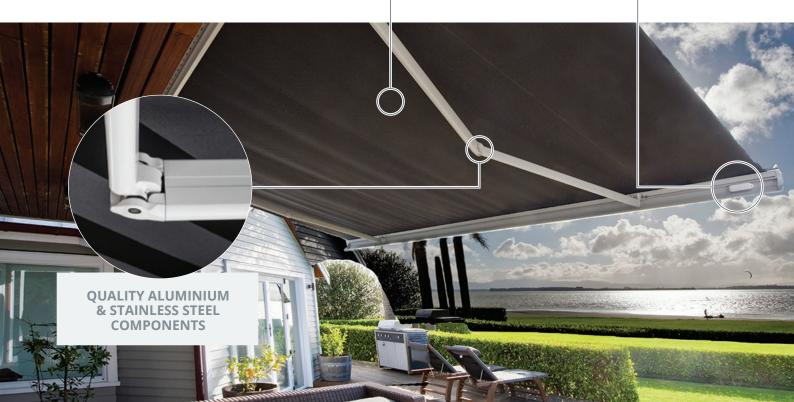

# HORIZON

Engineered using European technology with high quality aluminium, stainless steel componentry and built tough with an attractive warranty.

A valance adds a point of interest while an Aluminium hood can be added for a streamlined and protected finish.