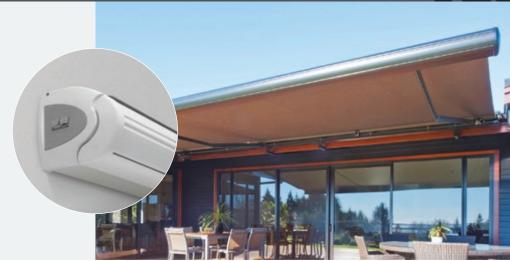

#### **OPERATION**

Manually operated awnings extend and retract using a crank handle.

Automated awnings simply extend and retract with the push of a button. Wind or Motion Sensors can be added with automated awnings which retract your awning during high impact conditions.

#### **KEY FEATURES AND BENEFITS**

**SOLID OR STRIPED FABRIC** 

**SENSORS** MOTION / WIND