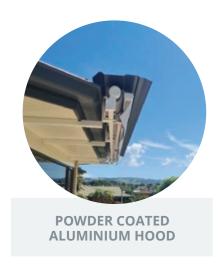

# HORIZON

Engineered using European technology with high quality aluminium, stainless steel componentry and built tough with an attractive warranty.

A valance adds a point of interest while an Aluminium hood can be added for a streamlined and protected finish.