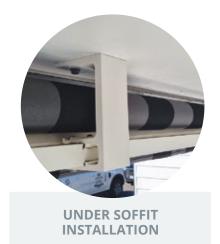

# HORIZON

Engineered using European technology with high quality aluminium, stainless steel componentry and built tough with an attractive warranty.

A valance adds a point of interest while an Aluminium hood can be added for a streamlined and protected finish.