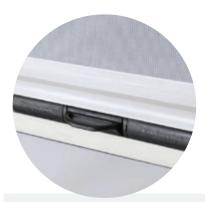

BOTTOM BAR WITH WEATHER STRIP AND LOCKS

CLEAR PVC FABRIC OPTION 100% WIND & RAIN PROTECTION

MESH FABRIC OPTION 90-99% WIND, RAIN, SUN UV & INSECT PROTECTION

ELECTRIC OPERATION WITH WIRELESS REMOTE (OPTIONAL)