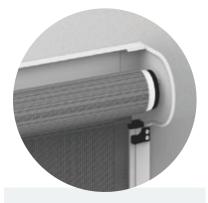

## **KEY FEATURES AND BENEFITS**

HALF EXTRUDED PELMET OPTION

CENTRAL LOCK RELEASE SYSTEM. NO LATCHES TO TRIP ON

MANUAL OPERATION
SPRING BALANCED SYSTEM
STOPS AT ANY HEIGHT

SIMPLE OPERATION WITH A SMOOTH & LIGHTWEIGHT GUIDED TRACK. NO CRANK HANDLE