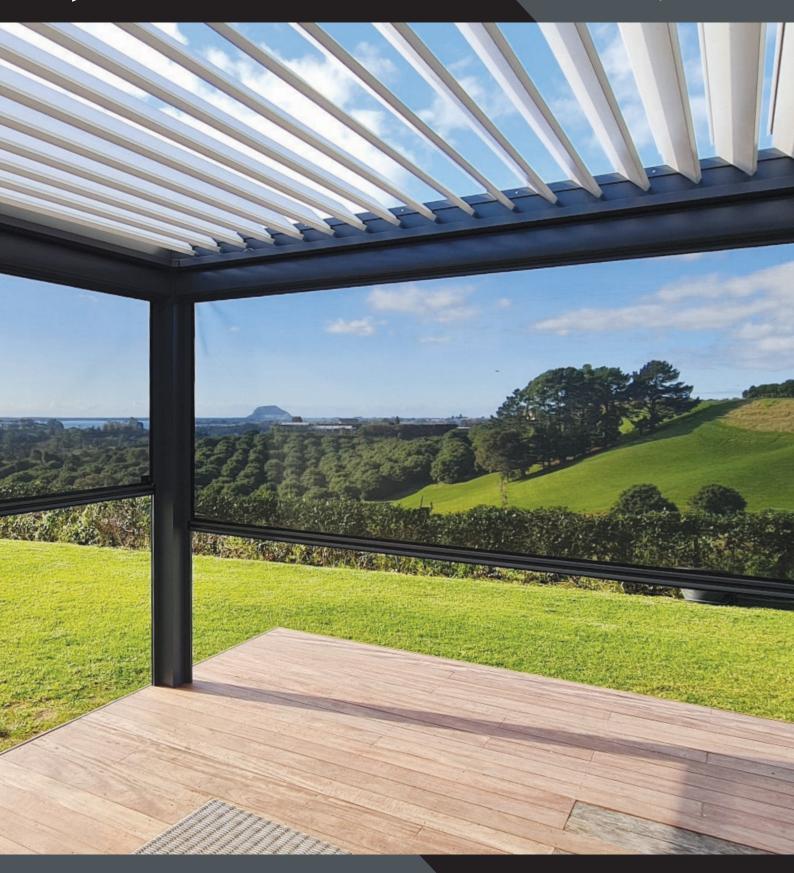

# **ZIPTRAK®**

Guided track outdoor blinds are customised for each and every project to ensure you receive a strong, robust and long-lasting blind. With colour options to match or compliment your existing space, our outdoor blinds are discreet in installation and offer superior functionality without compromising your style. Instantly add another living space to your home where you can control airflow, light and temperature.

#### **FABRIC OPTIONS**

Shadeview Mesh diffuses light and optimise's your view, while protecting you and your home from the elements. Low maintenance and a stylish finish.

Clear PVC is also an option where an unobstructed view is paramount. PVC offers full protection blocking all wind and rain and maintains warmth.