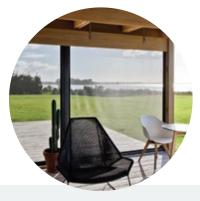

#### **FABRIC OPTIONS**

Shadeview Mesh diffuses light and optimise's your view, while protecting you and your home from the elements. Low maintenance and a stylish finish.

Clear PVC is also an option where an unobstructed view is paramount. PVC offers full protection blocking all wind and rain and maintains warmth.