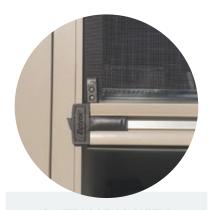

## **KEY FEATURES AND BENEFITS**

HALF EXTRUDED PELMET OPTION

CENTRAL LOCK RELEASE SYSTEM. NO LATCHES TO TRIP ON

MANUAL OPERATION
SPRING BALANCED SYSTEM
STOPS AT ANY HEIGHT

SIMPLE OPERATION WITH A SMOOTH & LIGHTWEIGHT GUIDED TRACK. NO CRANK HANDLE

BOTTOM BAR WITH WEATHER STRIP AND LOCKS

CLEAR PVC FABRIC OPTION 100% WIND & RAIN PROTECTION

MESH FABRIC OPTION 90-99% WIND, RAIN, SUN UV & INSECT PROTECTION

ELECTRIC OPERATION WITH WIRELESS REMOTE (OPTIONAL)