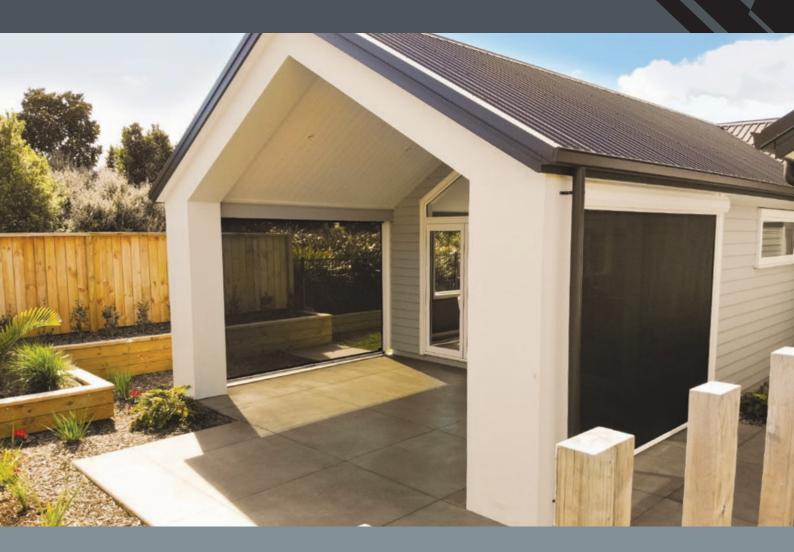

# ZIPTRAK®

Our guided track outdoor blinds are customised for each and every project to ensure you receive a strong, robust and long lasting blind.

# **ZIPTRAK®**

Guided track outdoor blinds are customised for each and every project to ensure you receive a strong, robust and long-lasting blind. With colour options to match or compliment your existing space, our outdoor blinds are discreet in installation and offer superior functionality without compromising your style. Instantly add another living space to your home where you can control airflow, light and temperature.

#### **FABRIC OPTIONS**

Shadeview Mesh diffuses light and optimise's your view, while protecting you and your home from the elements. Low maintenance and a stylish finish.

Clear PVC is also an option where an unobstructed view is paramount. PVC offers full protection blocking all wind and rain and maintains warmth.