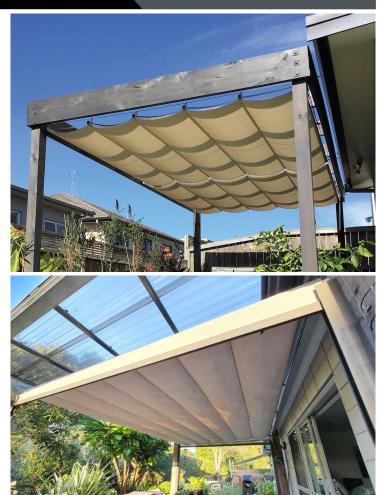

Wave Shade retractable shade offers a fresh alternative to traditional shade sails that are fixed in place and set in shape. The shapely billows bring an effortless style to outdoor areas with modern colours that naturally blend in and complement the existing style of your property. As we customise every installation, the Drop and Billow of your wave shade can be determined by you.

#### FABRIC

We offer fabric options that have high levels of UPF/UVR/Shade to protect you from harmful rays with a 10-year UV warranty. Soltis 96 offers 4% openness for air flow and reducing heat. A fabric that drapes well and contains solar protection coating which extends the fabric's life.