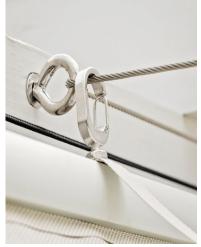

### **Pole Retraction:**

An aluminium pole hooks to a stainless steel cleat on the front spar of the Wave Shade to manually extend & retract.

#### **Cord & Pulley Retraction:**

Operates like a blind with a stainless steel pulley and lack polyester braid. This system allows you to lock the shade halfway.