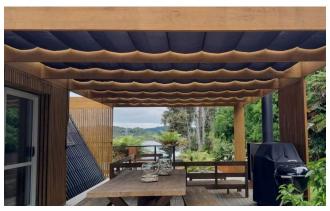

Wave Shade retractable shade offers a fresh alternative to traditional shade sails that are fixed in place and set in shape. The shapely billows bring an effortless style to outdoor areas with modern colours that naturally blend in and complement the existing style of your property. As we customise every installation, the Drop and Billow of your wave shade can be determined by you.

# WAVE SHADE / RESIDENTIAL AND COMMERCIAL

Designed to retract when you want sun and extend when you need shade. Enjoy the sun on your terms with a stylish Wave Shade.