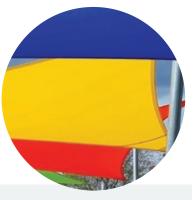

#### **MAXIMUM SHADE & PROTECTION**

Shade Sails are an aesthetically pleasing, versatile & removable shade option that can be easily integrated into any space. We use knitted shade fabric specifically designed for Shade Sails. It offers high levels of UPF & UVR shade to protect you from NZ's harmful UV rays and meets the requirements for educational facilities, kindergartens & preschools. Available in a range of colours to blend in or stand out, it is breathable, strong and guarded against rot.