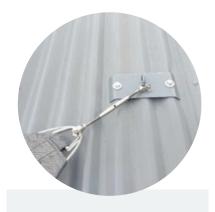

#### **POLES & FIXINGS**

Poles are galvanised steel, powder coated using Dulux powder coat systems & concreted into the ground. A stainless steel perimeter cable and fixings add extra strength. We mount to poles, soffit or your roof. We plan, manufacture and install custom solutions for your needs.

### **KEY FEATURES AND BENEFITS**

**ROOF MOUNT** 

UNDER SOFFIT MOUNT

STAINLESS STEEL FIXINGS

STRONG STAINLESS STEEL
PERIMETER CABLE WITH
TWIN STITCHED LONG
LIFE THREAD

HIGH STRENGTH,
BREATHABLE FABRIC,
ALLOWING AIR
CIRCULATION FOR COOLING