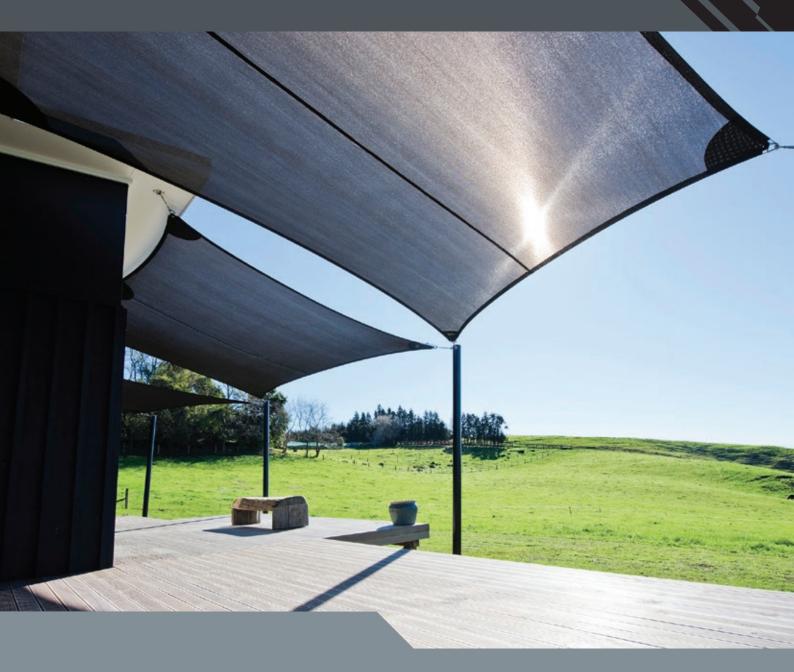

#### **MAXIMUM SHADE & PROTECTION**

Shade Sails are an aesthetically pleasing, versatile & removable shade option that can be easily integrated into any space. We use knitted shade fabric specifically designed for Shade Sails. It offers high levels of UPF & UVR shade to protect you from NZ's harmful UV rays and meets the requirements for educational facilities, kindergartens & preschools. Available in a range of colours to blend in or stand out, it is breathable, strong and guarded against rot.

### **KEY FEATURES AND BENEFITS**

**ROOF MOUNT** 

UNDER SOFFIT MOUNT

STAINLESS STEEL FIXINGS

STRONG STAINLESS STEEL
PERIMETER CABLE WITH
TWIN STITCHED LONG
LIFE THREAD

HIGH STRENGTH,
BREATHABLE FABRIC,
ALLOWING AIR
CIRCULATION FOR COOLING