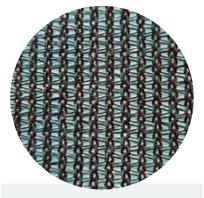

#### **MAXIMUM SHADE & PROTECTION**

Shade Sails are an aesthetically pleasing, versatile & removable shade option that can be easily integrated into any space. We use knitted shade fabric specifically designed for Shade Sails. It offers high levels of UPF & UVR shade to protect you from NZ's harmful UV rays and meets the requirements for educational facilities, kindergartens & preschools. Available in a range of colours to blend in or stand out, it is breathable, strong and guarded against rot.

STRONG HDPE WON'T ROT OR SUPPORT THE DEVELOPMENT OF MOULD OR MILDEW