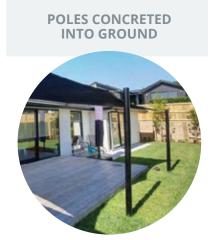

#### **POLES & FIXINGS**

Poles are galvanised steel, powder coated using Dulux powder coat systems & concreted into the ground. A stainless steel perimeter cable and fixings add extra strength. We mount to poles, soffit or your roof. We plan, manufacture and install custom solutions for your needs.