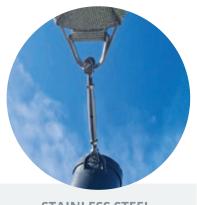

#### **POLES & FIXINGS**

Poles are galvanised steel, powder coated using Dulux powder coat systems & concreted into the ground. A stainless steel perimeter cable and fixings add extra strength. We mount to poles, soffit or your roof. We plan, manufacture and install custom solutions for your needs.

### **KEY FEATURES AND BENEFITS**

**ROOF MOUNT** 

UNDER SOFFIT MOUNT

STAINLESS STEEL FIXINGS

STRONG STAINLESS STEEL
PERIMETER CABLE WITH
TWIN STITCHED LONG
LIFE THREAD

HIGH STRENGTH,
BREATHABLE FABRIC,
ALLOWING AIR
CIRCULATION FOR COOLING