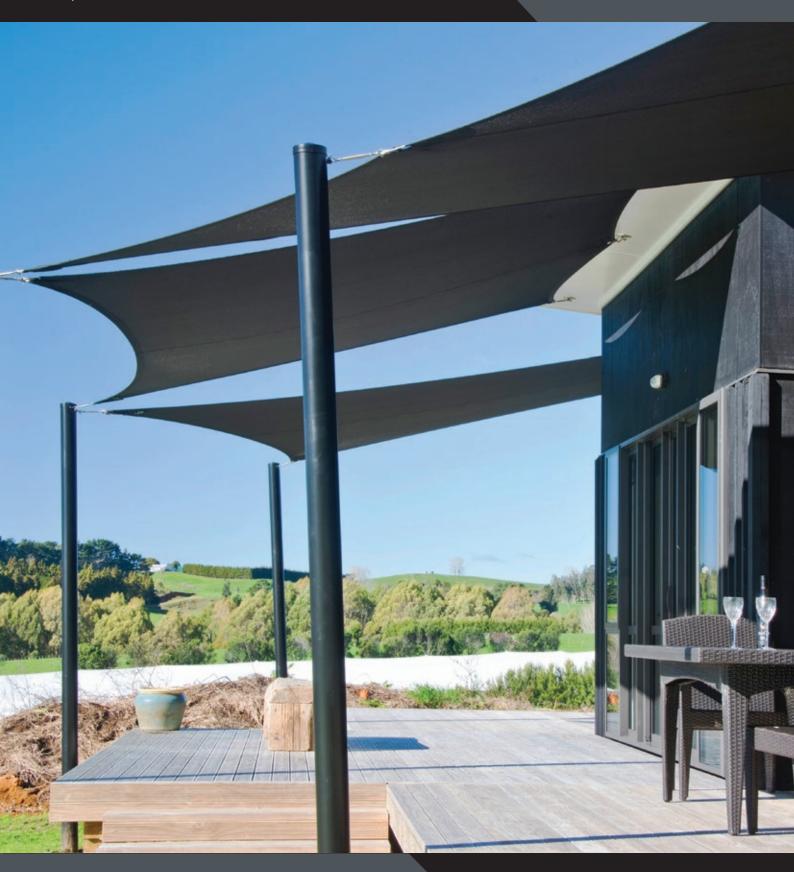

## **SHADE SAILS**

Shade sails are an economical and effective way to cool a large area; over a deck, spa pool or just provide protection over windows and doors.

#### **MAXIMUM SHADE & PROTECTION**

Shade Sails are an aesthetically pleasing, versatile & removable shade option that can be easily integrated into any space. We use knitted shade fabric specifically designed for Shade Sails. It offers high levels of UPF & UVR shade to protect you from NZ's harmful UV rays and meets the requirements for educational facilities, kindergartens & preschools. Available in a range of colours to blend in or stand out, it is breathable, strong and guarded against rot.

#### **POLES & FIXINGS**

Poles are galvanised steel, powder coated using Dulux powder coat systems & concreted into the ground. A stainless steel perimeter cable and fixings add extra strength. We mount to poles, soffit or your roof. We plan, manufacture and install custom solutions for your needs.