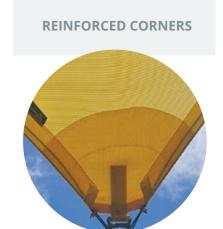

### **KEY FEATURES AND BENEFITS**

**ROOF MOUNT** 

UNDER SOFFIT MOUNT

STAINLESS STEEL FIXINGS

STRONG STAINLESS STEEL
PERIMETER CABLE WITH
TWIN STITCHED LONG
LIFE THREAD

HIGH STRENGTH,
BREATHABLE FABRIC,
ALLOWING AIR
CIRCULATION FOR COOLING