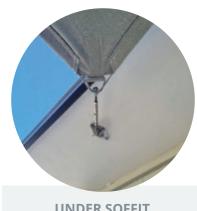

### **KEY FEATURES AND BENEFITS**

**ROOF MOUNT** 

UNDER SOFFIT MOUNT

STAINLESS STEEL FIXINGS

STRONG STAINLESS STEEL
PERIMETER CABLE WITH
TWIN STITCHED LONG
LIFE THREAD

HIGH STRENGTH,
BREATHABLE FABRIC,
ALLOWING AIR
CIRCULATION FOR COOLING