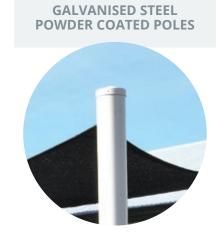

#### **POLES & FIXINGS**

Poles are galvanised steel, powder coated using Dulux powder coat systems & concreted into the ground. A stainless steel perimeter cable and fixings add extra strength. We mount to poles, soffit or your roof. We plan, manufacture and install custom solutions for your needs.