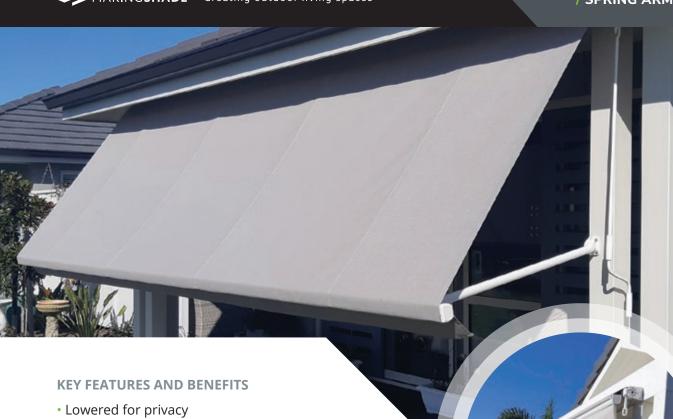

# **SPRING ARM AWNING**

IS A GREAT SOLUTION FOR WINDOW SHADING AND INTERIOR PRIVACY.

## **PRIVACY**

Spring Arm awnings are streamlined with an easy to use design for everyday use. They can be lowered to give your windows privacy from neighbouring properties and main thoroughfares.

### **SOLAR PROTECTION**

Window awnings are an excellent way to protect your carpet and furniture from harmful UV rays. In the warmer seasons they can significantly reduce cooling costs by blocking sunlight from entering through the window.