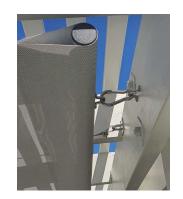

## **OPERATION**

Gearbox operated shade allows versatility by simply winding your shade in or out when required. Alternatively, aluminium poles can be inserted at each end to create a more permanent fixture but still removed when desired. We use stainless steel fittings and attachments.