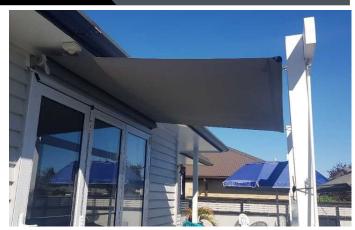

# **PERGOLA SHADE**

/ RESIDENTIAL AND COMMERCIAL

Provides shade from the sun and can be either permanent or retractable for the winter months.

## **OPERATION**

Gearbox operated shade allows versatility by simply winding your shade in or out when required. Alternatively, aluminium poles can be inserted at each end to create a more permanent fixture but still removed when desired. We use stainless steel fittings and attachments.

Strong HDPE won't rot or absorb moisture

• 10 Year UV Warranty on fabric

Gearbox Option operated with crank handle

Easy to remove & install to optimise seasonal sun

• Under or Over Pergola Options

Our team of experts can guide you, so you get the best fit for your property within your budget requirements. Whether it is over Pergola or Under Pergola Shade you require we can manufacture and install a solution that is either permanent or retractable. We appreciate, sometimes winter sun is desirable, so we try to provide versatile solutions.