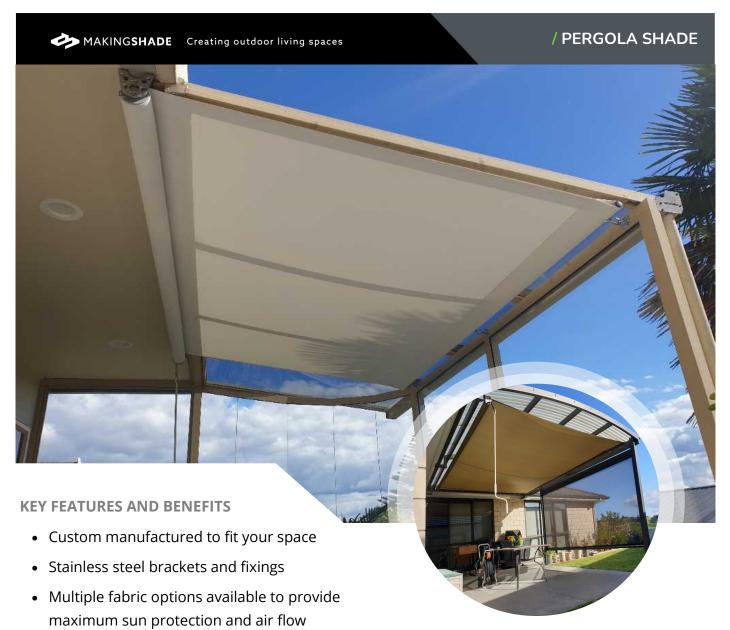

Strong HDPE won't rot or absorb moisture

• 10 Year UV Warranty on fabric

Gearbox Option operated with crank handle

Easy to remove & install to optimise seasonal sun

• Under or Over Pergola Options

Our team of experts can guide you, so you get the best fit for your property within your budget requirements. Whether it is over Pergola or Under Pergola Shade you require we can manufacture and install a solution that is either permanent or retractable. We appreciate, sometimes winter sun is desirable, so we try to provide versatile solutions.

## **OPERATION**

Gearbox operated shade allows versatility by simply winding your shade in or out when required. Alternatively, aluminium poles can be inserted at each end to create a more permanent fixture but still removed when desired. We use stainless steel fittings and attachments.

#### **FABRIC**

We offer fabric options that have high levels of UPF/UVR/Shade to protect you from harmful rays with a 10-year UV warranty. There are a wide range of colours to match your décor and enhance your outdoor space.