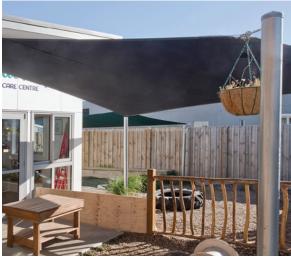

## **SHADE SAILS**

RESIDENTIAL AND COMMERCIAL

Shade sails are an economical and effective way to cool a large area; over a deck, spa pool or just provide protection over windows and doors.

#### **MAXIMUM SHADE**

Shade mesh has high levels of UPF/UVR/shade to protect you from harmful UV rays.

#### **PROTECTION**

Shade mesh meets UPF/UVR/shade levels required to use in educational facilities, kindergartens & preschools.