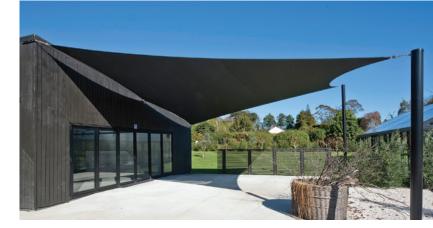

## **SHADE SAILS**

RESIDENTIAL AND COMMERCIAL

Shade sails are an economical and effective way to cool a large area; over a deck, spa pool or just provide protection over windows and doors.

No fabric is cut until our poles are installed and the sail measurements checked to ensure 100% accuracy in fit and tolerance.