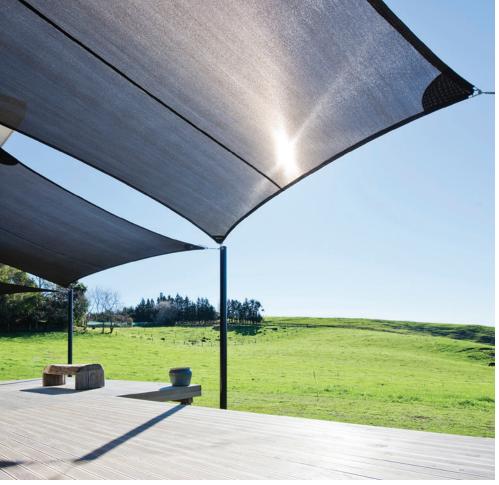

## **SHADE SAILS**

RESIDENTIAL AND COMMERCIAL

Shade sails are an economical and effective way to cool a large area; over a deck, spa pool or just provide protection over windows and doors.

#### **MAXIMUM SHADE**

Shade mesh has high levels of UPF/UVR/shade to protect you from harmful UV rays.