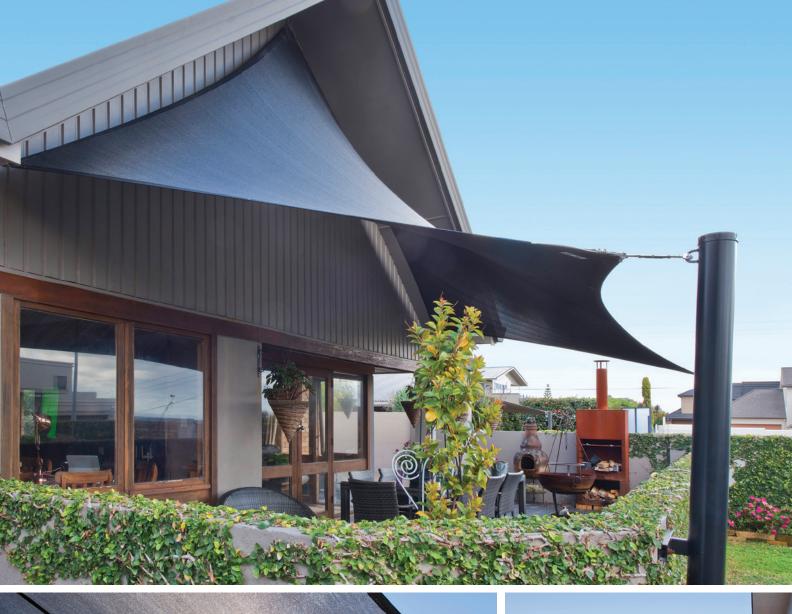

## **SHADE SAILS**

RESIDENTIAL AND COMMERCIAL

Shade sails are an economical and effective way to cool a large area; over a deck, spa pool or just provide protection over windows and doors.

#### **MAXIMUM SHADE**

Shade mesh has high levels of UPF/UVR/shade to protect you from harmful UV rays.