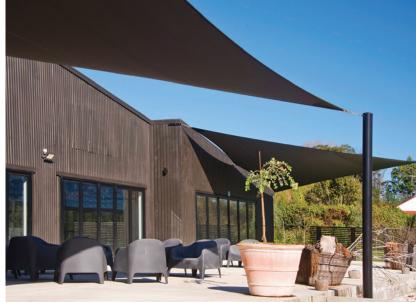

## **SHADE SAILS**

RESIDENTIAL AND COMMERCIAL

Shade sails are an economical and effective way to cool a large area; over a deck, spa pool or just provide protection over windows and doors.

#### **KEY FEATURES AND BENEFITS**

- Knitted lock-stitch construction for fray and tear resistance, offers more air movement and better channeling of cool breezes
- UV-stabilised HDPE monofilament and tape yarn provides optimal balance between strength and UV block, with easy fabrication and minimal maintenance
- Strong HDPE won't rot or absorb moisture
- Stentered (heat set) virtually eliminates any possibility of shrinking once installed and provides ease of fabrication
- 10 year UV degradation warranty on fabric
- 100% lead and phthalate free for a healthier environment
- Greenguard® and Oeko-Tex® certified provides confidence in operational quality assurance
- Engineered in Australia for the harshest conditions
- 100% recyclable