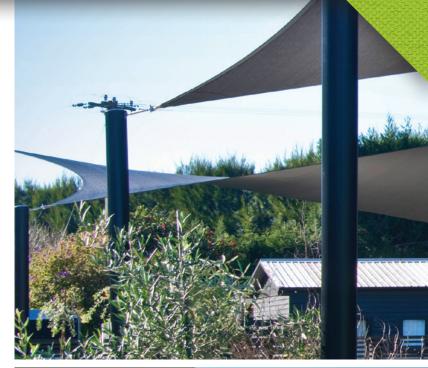

## **SHADE SAILS**

RESIDENTIAL AND COMMERCIAL

Shade sails are an economical and effective way to cool a large area; over a deck, spa pool or just provide protection over windows and doors.

#### POLES

Galvanised steel powder coated.