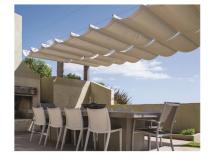

## MAKING SHADE

Want to enjoy the best of both worlds when it's sunny? Well now you can with a Wave Shade. Through clever design, you can retract the Wave Shade when you want the sun and extend it to provide shade.

Wave Shade retractable shade covers offer property owners a fresh alternative to traditional shade sails that are fixed in place and set in shape. The smooth, shapely billows of the Wave Shade bring an effortless style to outdoor areas, and modern colours let the shade fabric naturally blend in and complement the existing style of your property.