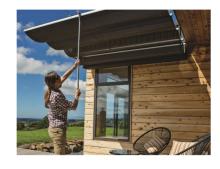

## MAKING SHADE

Want to enjoy the best of both worlds when it's sunny? Well now you can with a Wave Shade. Through clever design, you can retract the Wave Shade when you want the sun and extend it to provide shade.

What's more, custom-sizing ensures a perfect fit over any outdoor space, truly enhancing your outdoor living. The stylish sails are available in a wide range of colours. Relax and enjoy the sun on your terms when you install a Wave Shade sail.