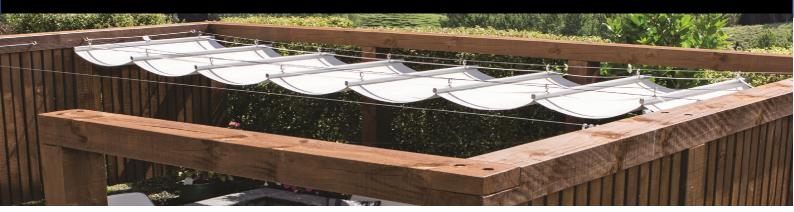

## MAKING SHADE

Want to enjoy the best of both worlds when it's sunny? Well now you can with a Wave Shade. Through clever design, you can retract the Wave Shade when you want the sun and extend it to provide shade.

Wave Shade retractable shade covers offer property owners a fresh alternative to traditional shade sails that are fixed in place and set in shape. The smooth, shapely billows of the Wave Shade bring an effortless style to outdoor areas, and modern colours let the shade fabric naturally blend in and complement the existing style of your property.